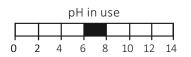

## **DIRECTIONS**

Dispense onto hands, add water, work into a rich cream lather and rinse off. As with all soaps, avoid contact with eyes.