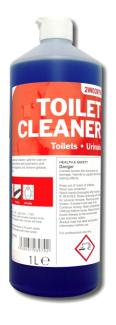

# TOILET CLEANER

**Toilets • Urinals** 

A concentrated liquid toilet and washroom cleaner, safe for use on stainless steel.

# USES

Bactericidal toilet and washroom cleaner. *Toilet Cleaner* is used neat for descaling toilets and urinals or as a diluted solution for general washroom cleaning.

The thick blue liquid contains safe sulphamic and citric acids to dissolve limescale and organics and remove grease, body oils and scum from surfaces.

Ideal for cleaning toilets, urinals, showers and sinks, *Toilet Cleaner* is safe for use on stainless steel.

Safe on porcelain, stainless steel, chrome, ceramic and tiled surfaces when used as directed.