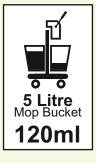

ws

## **USES**

A surface safe multi-surface cleaner, which cleans, freshens and enhances all hard surfaces without leaving a residue. Available both as a concentrate in 5L and 1L pack sizes and as a ready-diluted formulation in a 750ml trigger spray pack.

A viscous, blue liquid with a fresh fragrance and a controlled foam level for easy application, *Multi Surface* Cleaner is ideal for the daily cleaning of general interior surfaces such as desks, chairs, windows, doors, etc.

Suitable for use on wood, glass, plastic, aluminium, stainless steel and other water washable surfaces.

## **DIRECTIONS**

Apply diluted solution using a cloth or trigger spray, work into surface and then rinse or wipe clean.





#### **AREAS OF USE**





Offices

Doors





Windows

Tables

### **DILUTIONS**





Dilute with hot or cold water.