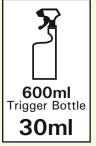

### **DIRECTIONS**

Apply diluted solution using a cloth, trigger spray or mop. Rinse away with clean water and allow to dry.

Wet Wiping

Spray Cleaning

Mopping

# **DILUTIONS**

Dilute with hot or cold water.