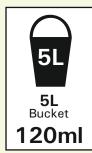

### **DIRECTIONS**

Apply diluted solution using a cloth, trigger spray or mop. Rinse away with clean water and allow to dry.

Wet Wiping

Spray Cleaning

Mopping

# **DILUTIONS**

Dilute with hot or cold water.