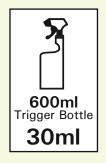

### **DIRECTIONS**

Apply diluted solution using a cloth, trigger spray or mop. Rinse away with clean water and allow to dry.

Wet Wiping

Spray Cleaning

Mopping

Use biocides safely. Always read the label and product information before use.

## **DILUTIONS**

Dilute with hot or cold water.